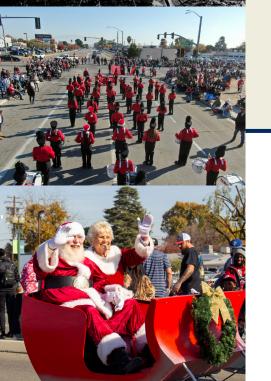

About the Parade - Since 1973, the NOR Christmas Parade has invited residents of all ages to take part in a non-motorized daytime walking parade.

Estimated Reach: 21,000+ Estimated Participation: 5,000+