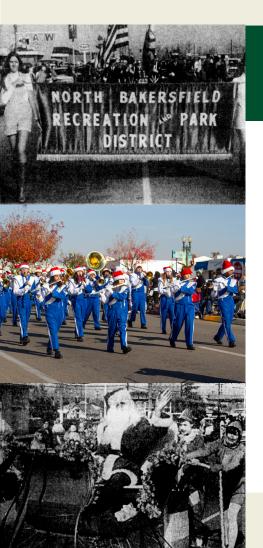

About the Parade - Since 1973, the NOR Christmas Parade has invited residents of all ages to take part in a non-motorized daytime walking parade.

Estimated Reach: 21,000+ Estimated Participation: 5,000+